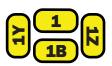

## Add

B after the placement and it will be below the (1B) Y and it will be turned from bottom to top Z after the placement and it will be turned from top to bottom