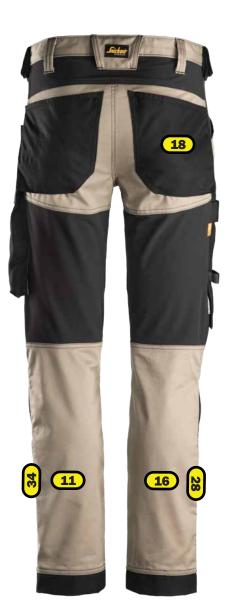

## Heat seal & Embriodery

- 10 2 cm from seams in the corner of right front pocket, maximum size 100x120 mm
- 11 Rear side of left leg (calf), centered between knee and lowest point of the trousers
- 16 Rear side of right leg (calf), centered between knee and lowest point of the trousers
- 18 Centred on right pocket, maximum size 120x120 mm, for embroidery 60x60 mm
- 28 Rear side of right leg, centered between knee and lowest point of the trousers
- Rear side of left leg, centered between knee and lowest point of the trousers
- 100 Right leg, centered in area above knee pocket, maximum size 120x60 mm

Placement 11, 16, 28 and 34 maximum size, for embroidery 250x80 mm and for heat seal 280x200 mm