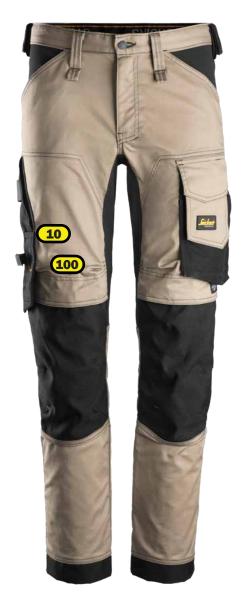

## Heat seal & Embriodery

- 10 2 cm from seams in the corner of right front pocket, maximum size 100x120 mm
- 11 Rear side of left leg (calf), centered between knee and lowest point of the trousers
- 16 Rear side of right leg (calf), centered between knee and lowest point of the trousers
- 18 Centred on right pocket, maximum size 120x120 mm, for embroidery 60x60 mm
- 28 Rear side of right leg, centered between knee and lowest point of the trousers
- Rear side of left leg, centered between knee and lowest point of the trousers
- 100 Right leg, centered in area above knee pocket, maximum size 120x60 mm