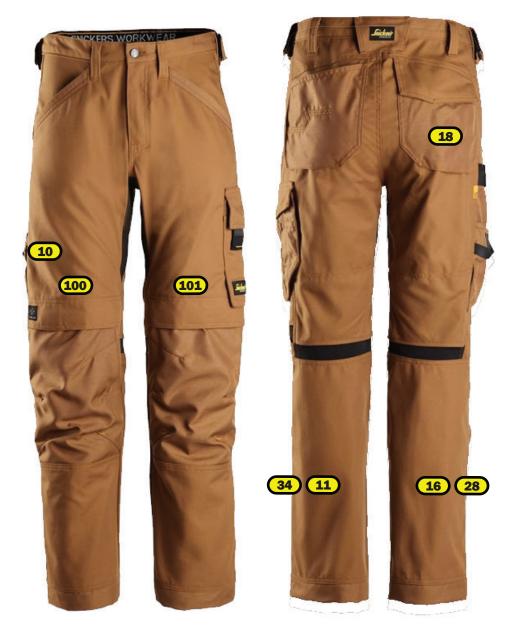

## Logo Placements 6324 Stretch Trousers

- 10 Right leg 1 cm from seams in the corner of right leg pocket
- 11 Rear side of left leg (calf), centered between knee and lowest point of the trousers
- 16 Rear side of right leg (calf), centered between knee and lowest point of the trousers
- 18 Centred at right hip-pocket
- 28 Rear side of right leg,centered between knee and lowest point of the trousers
- Rear side of left leg,centered between knee and lowest point of the trousers
- 100 Right leg, centered 1 cm above knee pocket
- 101 Left leg, centered 1 cm above knee pocket

| Placement Maximum sizes in mm |            |           |
|-------------------------------|------------|-----------|
|                               | Embroidery | Heat Seal |
| 10                            | 100x100    | 100x100   |
| 11                            | 60x250     | 160x280   |
| 16                            | 60x250     | 160:280   |
| 18                            | 80x40      | 120x120   |
| 28                            | 60x250     | 160x280   |
| 34                            | 60x250     | 160x280   |
| 100                           | 100x60     | 100x100   |
| 101                           | 80×60      | 100x100   |