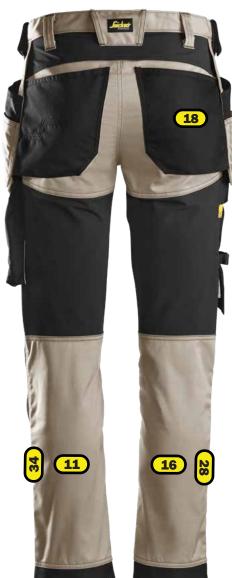

## Recommended logo placements Heat seal & Embroidery

- 10 2 cm from seams in the corner of right front pocket, maximum size 100x120 mm
- 11 Rear side of left leg (calf), centered between knee and lowest point of the trousers
- 16 Rear side of right leg (calf), centered between knee and lowest point of the trousers
- 18 Centred on right pocket, maximum size 120x120 mm, for embroidery 60x60 mm
- 28 Rear side of right leg,centered between knee and lowest point of the trousers
- Rear side of left leg, centered between knee and lowest point of the trousers
- 100 Right leg, centered in area above knee pocket, maximum size 120x60 mm

Placement 11, 16, 28 and 34 maximum size, for embroidery 250x80 mm and for heat seal 280x200 mm