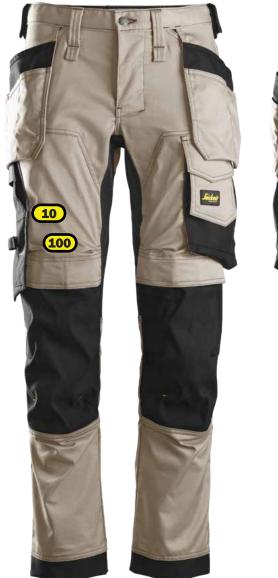

## Recommended logo placements Heat seal & Embroidery

- 10 2 cm from seams in the corner of right front pocket, maximum size 100x120 mm
- 11 Rear side of left leg (calf), centered between knee and lowest point of the trousers
- 16 Rear side of right leg (calf), centered between knee and lowest point of the trousers
- 18 Centred on right pocket, maximum size 120x120 mm, for embroidery 60x60 mm
- 28 Rear side of right leg,centered between knee and lowest point of the trousers
- Rear side of left leg, centered between knee and lowest point of the trousers
- 100 Right leg, centered in area above knee pocket, maximum size 120x60 mm