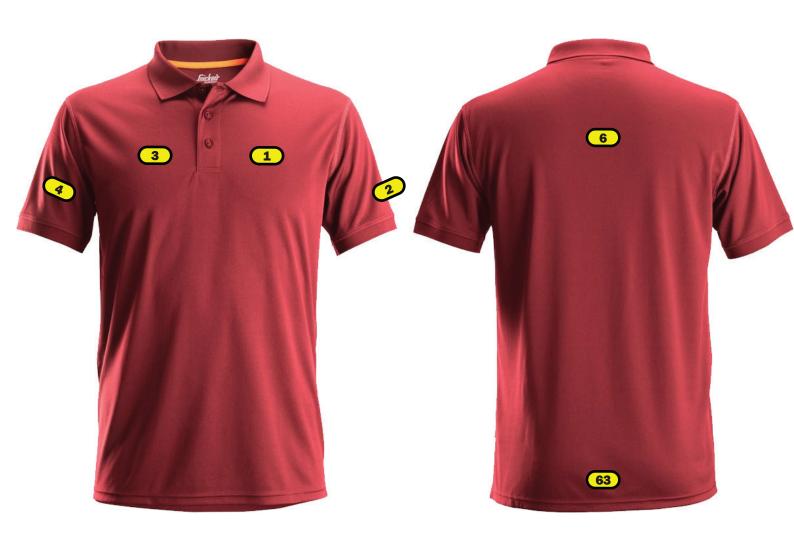

## **Logo Placements** 2721 Polo Shirt

## **Recommended logo placements Heat seal & Embroidery**

- 1 Left breast, bottom of logo in line with bottom of placket, max size 120x120 mm
- Left sleeve, bottom of logo is 1 cm above seam, max size 100x100 mm
- 3 Right breast, bottom of logo in line with bottom of placket, max size 120x120 mm
- 4 Right sleeve, bottom of logo is 1 cm above seam, max size 100x100 mm
- 6 Back, top of logo, 12 cm below neck seam, max size 280x280 mm
- 63 Back, bottom of logo, 2 cm above bottom seam, max size 280x280 mm